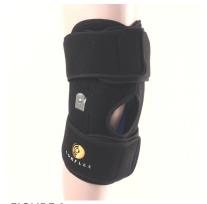

## CRYO PNEUMATIC KNEE ORTHOSIS W/ HINGES

- 1. Remove optional gel pack and place in freezer for a minimum of 2 hours (see warnings below).
- 2. Remove gel from freezer; re-attach gel pack inside knee orthosis, making sure seams line up above knee cap (patella) opening.
- 3. Remove stockinette sleeve from plastic bag, grasp end, insert foot into sleeve, and pull up over knee, making sure to center over knee cap (patella).
- 4. Grasp knee orthosis and locate top (note: valve located at top) and place opening over affected knee cap (patella). **FIGURE 1**
- 5. Separate hinges and orient so that they flex appropriately, hinges are not right or left and can be placed on either side of the orthosis.
- 6. Align hinge on the outside of the brace along knee midline, applying to the medial and lateral sides of the knee.
- 7. Hinges may be contoured, if necessary, for proper fit.
- 8. When applying hinges, utilize the extension straps included to fully secure hinges to the brace exterior. **FIGURE 2**
- 9. Secure both compression straps to desired fit. FIGURE 3
- 10. Attach tube with bulb to valve.
- 11. To inflate, switch to "ON" position, pump bulb to desired compression, making sure not to over inflate. To deflate, press button at base of bulb.
- 12. When desired compression is attained, switch to "OFF" position and remove tube with bulb from valve connection.

FIGURE 1

FIGURE 2

FIGURE 3

Suggested Billing Code L-1810