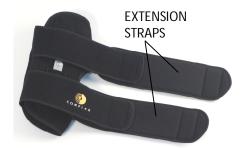

## CRYO PNEUMATIC KNEE ORTHOSIS W/ HINGES

- 1. Remove optional gel pack and place in freezer for a minimum of 2 hours (see warnings below).
- 2. Remove gel from freezer; re-attach gel pack inside knee orthosis, making sure seams line up above knee cap (patella) opening.
- 3. Remove stockinette sleeve from plastic bag, grasp end, insert foot into sleeve, and pull up over knee, making sure to center over knee cap (patella).
- 4. Grasp knee orthosis and locate top (note: valve located at top) and place opening over affected knee cap (patella). **FIGURE 1**
- 5. Separate hinges and orient so that they flex appropriately, hinges are not right or left and can be placed on either side of the orthosis.
- 6. Align hinge on the outside of the brace along knee midline, applying to the medial and lateral sides of the knee.
- 7. Hinges may be contoured, if necessary, for proper fit.
- 8. When applying hinges, utilize the extension straps included to fully secure hinges to the brace exterior. **FIGURE 2**
- 9. Secure both compression straps to desired fit. FIGURE 3
- 10. Attach tube with bulb to valve.
- 11. To inflate, switch to "ON" position, pump bulb to desired compression, making sure not to over inflate. To deflate, press button at base of bulb.
- 12. When desired compression is attained, switch to "OFF" position and remove tube with bulb from valve connection.

FIGURE 1

FIGURE 2

FIGURE 3

Suggested Billing Code L-1810