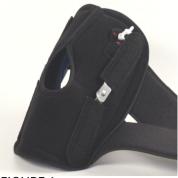

## CRYO PNEUMATIC KNEE ORTHOSIS W/ HINGES

- 1. Remove optional gel pack and place in freezer for a minimum of 2 hours (see warnings below).
- 2. Remove gel from freezer; re-attach gel pack inside knee orthosis, making sure seams line up above knee cap (patella) opening.
- 3. Remove stockinette sleeve from plastic bag, grasp end, insert foot into sleeve, and pull up over knee, making sure to center over knee cap (patella).
- 4. Grasp knee orthosis and locate top (note: valve located at top) and place opening over affected knee cap (patella). **FIGURE 1**
- 5. Separate hinges and orient so that they flex appropriately, hinges are not right or left and can be placed on either side of the orthosis.
- 6. Align hinge on the outside of the brace along knee midline, applying to the medial and lateral sides of the knee.
- 7. Hinges may be contoured, if necessary, for proper fit.
- 8. When applying hinges, utilize the extension straps included to fully secure hinges to the brace exterior. **FIGURE 2**
- 9. Secure both compression straps to desired fit. FIGURE 3
- 10. Attach tube with bulb to valve.
- 11. To inflate, switch to "ON" position, pump bulb to desired compression, making sure not to over inflate. To deflate, press button at base of bulb.
- 12. When desired compression is attained, switch to "OFF" position and remove tube with bulb from valve connection.

FIGURE 1

FIGURE 2

FIGURE 3

Suggested Billing Code L-1810