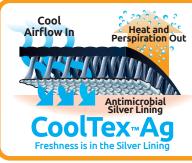

The brace is manufactured from CoolTex Ag fabric to allow for easy flow of air, transfer of moisture and antimicrobial protection. Lightweight and breathable material allows for greater comfort during extended wear. Available in seven sizes, XS through 3XL in left and right.

- A fighting layer of defense that continuously inhibits the growth of microbes, helping fabrics last longer and limiting odor formation.
- Breathable, open-mesh design promotes the transfer of heat and moisture away from the skin keeping you cool and dry.
- Nylon and spandex yarns combine to deliver superior compression and support while being extremely lightweight.