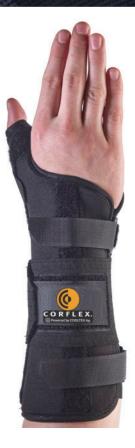

7"-8" 8"-9"

9"-101/2"

101/2"-12"

The CoolTex Ag Thumb Spica is designed to provide secure and comfortable immobilization of the wrist and thumb while preserving finger mobility. Single piece design with ulnar closure minimizes seams to ensure maximum patient comfort. Splint features aluminum removable and malleable palmar, thumb and dorsal stays for optimal stabilization. Elastic wrist strap provides additional support and compression.

The brace is manufactured from CoolTex Ag fabric to allow for easy flow of air, transfer of moisture and antimicrobial protection. Lightweight and breathable material allows for greater comfort during extended wear. Available in seven sizes, XS through 3XL in left and right.

## ADDITIONAL FEATURES:

- 8" splint provides compression and stabilization of the wrist and thumb in a unique, single-piece design for ultimate comfort
- Indicated for deQuervain's Syndrome, tendinitis, thumb strains or sprains and post-cast removal
- Manufactured from lightweight, breathable, antimicrobial CoolTex Ag material; elastic; aluminum stays